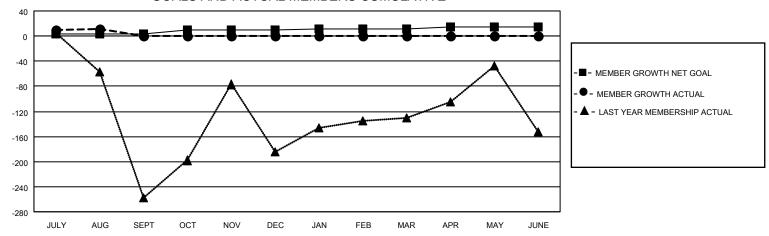

## GOALS AND ACTUAL MEMBERS CUMULATIVE

| DROPPED CLUBS: 0 |    | 13 CLUBS OF 84 ADDED 1 OR<br>MORE NEW MEMBERS | GENDER DISTRIBUTION                 |                                |  |
|------------------|----|-----------------------------------------------|-------------------------------------|--------------------------------|--|
|                  |    |                                               | MALE<br>FEMALE                      | 1,453 (74.21%)<br>504 (25.74%) |  |
| DROPPED MEMBERS  |    |                                               | NON BINARY PREFER NOT TO ANSWER     | 0 (0.00%)                      |  |
| DECEASED         | 0  |                                               | I REFERENCE TO ANSWER               | 1 (0.0070)                     |  |
| CLUB CANCELLED   | 0  | CLICK HERE FOR CUMULATIVE                     | TOTAL FAMILY UNIT MEMBERS           | 3 1,242                        |  |
| OTHER            | 17 | MEMBERSHIP DATA                               |                                     |                                |  |
| TOTAL 17         |    |                                               | FAMILY MEMBERS PAYING HALF DUES 720 |                                |  |
|                  |    |                                               |                                     |                                |  |

## MONTHLY MEMBERSHIP PROGRESS REPORT

LOCATION REP OF BANGLADESH

District 315B3

Results as of: 8/31/2022

| Clubs                 |               |           |               | Members               |                        |                         |                                                    |
|-----------------------|---------------|-----------|---------------|-----------------------|------------------------|-------------------------|----------------------------------------------------|
| RESULTS FOR 2022-2023 |               |           |               | RESULTS FOR 2022-2023 |                        |                         |                                                    |
| QUARTER               | NEW CLUB GOAL | NEW CLUBS | DROPPED CLUBS | QUARTER MEME          | BER GROWTH NET<br>GOAL | MEMBER GROWTH<br>ACTUAL | DROPPED<br>MEMBERS ACTUAL<br>(including transfers) |
| JULY/AUG/SEPT         | 3             | 0         | 0             | JULY/AUG/SEPT         | 4                      | 38                      | 17                                                 |
| OCT/NOV/DEC           | 3             | 0         | 0             | OCT/NOV/DEC           | 5                      | 0                       | 0                                                  |
| JAN/FEB/MAR           | 2             | 0         | 0             | JAN/FEB/MAR           | 3                      | 0                       | 0                                                  |
| APR/MAY/JUNE          | 2             | 0         | 0             | APR/MAY/JUNE          | 3                      | 0                       | 0                                                  |