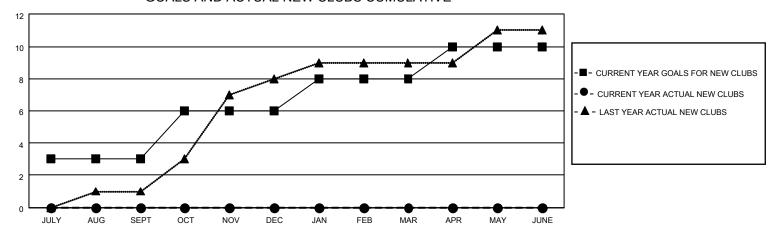

## GOALS AND ACTUAL NEW CLUBS CUMULATIVE

## MONTHLY MEMBERSHIP PROGRESS REPORT

LOCATION REP OF BANGLADESH

District 315B3

Results as of: 8/31/2022

| Clubs                 |               |           |               | Members               |                        |                         |                                                    |
|-----------------------|---------------|-----------|---------------|-----------------------|------------------------|-------------------------|----------------------------------------------------|
| RESULTS FOR 2022-2023 |               |           |               | RESULTS FOR 2022-2023 |                        |                         |                                                    |
| QUARTER               | NEW CLUB GOAL | NEW CLUBS | DROPPED CLUBS | QUARTER MEME          | BER GROWTH NET<br>GOAL | MEMBER GROWTH<br>ACTUAL | DROPPED<br>MEMBERS ACTUAL<br>(including transfers) |
| JULY/AUG/SEPT         | 3             | 0         | 0             | JULY/AUG/SEPT         | 4                      | 38                      | 17                                                 |
| OCT/NOV/DEC           | 3             | 0         | 0             | OCT/NOV/DEC           | 5                      | 0                       | 0                                                  |
| JAN/FEB/MAR           | 2             | 0         | 0             | JAN/FEB/MAR           | 3                      | 0                       | 0                                                  |
| APR/MAY/JUNE          | 2             | 0         | 0             | APR/MAY/JUNE          | 3                      | 0                       | 0                                                  |